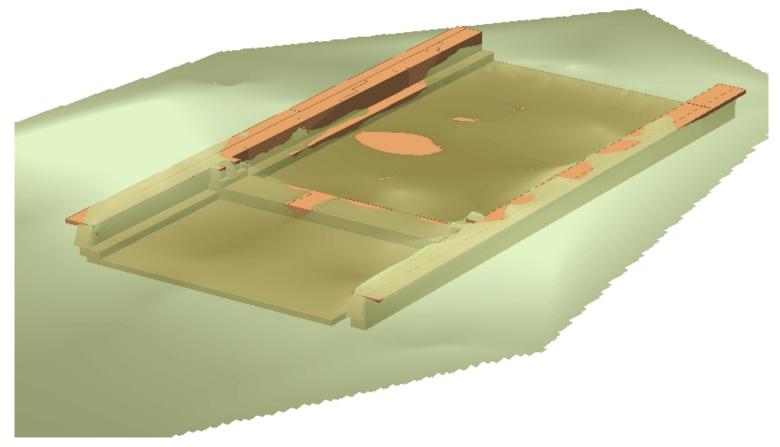

zhong, 16 May 2007



# Outline

- Site studies using 3S technology
  - Sydney *Time*Map
    - Museum interactive using GIS
    - Geo-referenced historical maps
  - Angkor
    - Remote sensing
    - GIS for sites and structures
    - Reuse of digital data
    - Monitoring site impacts
- Techniques
  - Mapping photographs with GPS
  - Documenting digital fieldwork



# The Museum of Sydney on the Site of First Government House





# Sydney TimeMap - kiosk installation

- Stand-alone interactive
  - Museum's Information Centre





## Sydney TimeMap - kiosk installation

#### Access to map based resources

- Normal GIS functionality
- Time slider bar selection by time





# Sydney *Time*Map – historic maps











 $\sim$ 













#### Angkor - Krol Romeas, spillway

#### Phase 1





#### Angkor - Krol Romeas, spillway

#### Phase 2





#### Angkor - Krol Romeas, spillway

#### Phase 3





### Angkor – West Mebon - now





#### Angkor – West Mebon - reconstruction





## Angkor – West Mebon - animation









### Angkor – traffic analysis

(Simulation not present)





















Mapping
GIS
Google Maps
TimeMap



## How do we manage field data?

#### In the field

- After each collection session
- Completion of fieldwork
- During analysis
  - Integrity original data
  - Updates and changes
  - New data derived from original

#### Deposit of data for perpetual access





- Simple, desktop tool for organising fieldwork files and creating ingest packages for digital repositories
- Generic nature makes it potentially useful for other data collation tasks
-