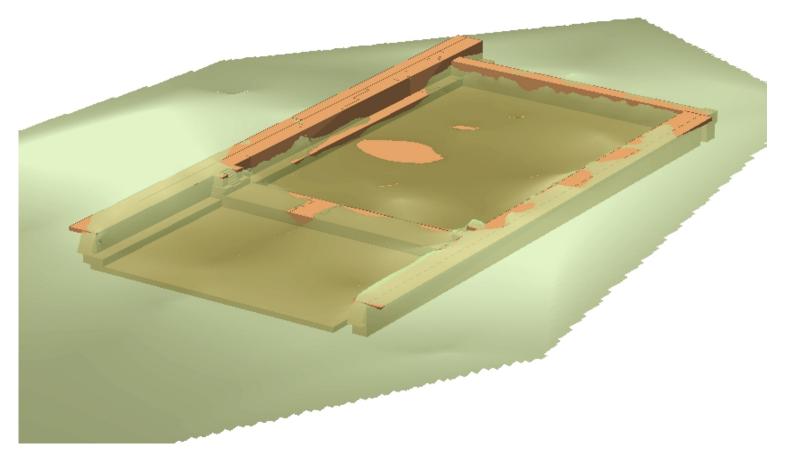

S technology
  - Sydney *Time*Map
    - Museum interactive using GIS
    - Geo-referenced historical maps
  - Angkor
    - Remote sensing
    - GIS for sites and structures
    - Reuse of digital data
    - Monitoring site impacts
- Techniques
  - Mapping photographs with GPS
  - Documenting digital fieldwork



# The Museum of Sydney on the Site of First Government House





# Sydney TimeMap - kiosk installation

- Stand-alone interactive
  - Museum's Information Centre





## Sydney TimeMap - kiosk installation

#### Access to map based resources

- Normal GIS functionality
- Time slider bar selection by time





# Sydney *Time*Map – historic maps











 $\sim$ 













#### Angkor - Krol Romeas, spillway

#### Phase 1





#### Angkor - Krol Romeas, spillway

#### Phase 2





#### Angkor - Krol Romeas, spillway

#### Phase 3





### Angkor – West Mebon - now





#### Angkor – West Mebon - reconstruction





## Angkor – West Mebon - animation









### Angkor – traffic analysis

(Simulation not present)





















Mapping
GIS
Google Maps
TimeMap



## How do we manage field data?

#### In the field

- After each collection session
- Completion of fieldwork
- During analysis
  - Integrity original data
  - Updates and changes
  - New data derived from original

#### Deposit of data for perpetual access





- Simple, desktop tool for organising fieldwork files and creating ingest packages for digital repositories
- Generic nature makes it potentially useful for other data collation tasks
- Cross platform, lightweight Java based. Makes good use