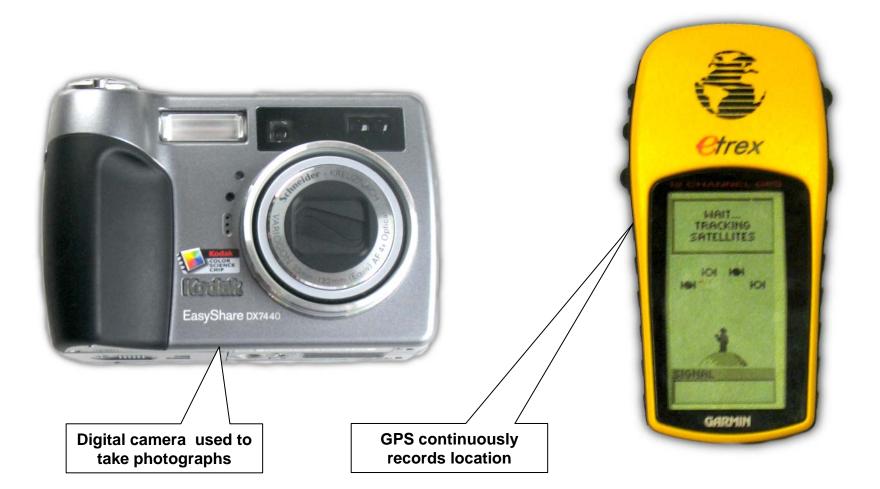

#### In the field

- After each collection session
- Completion of fieldwork
- During analysis
  - Integrity original data
  - Updates and changes
  - New data derived from original