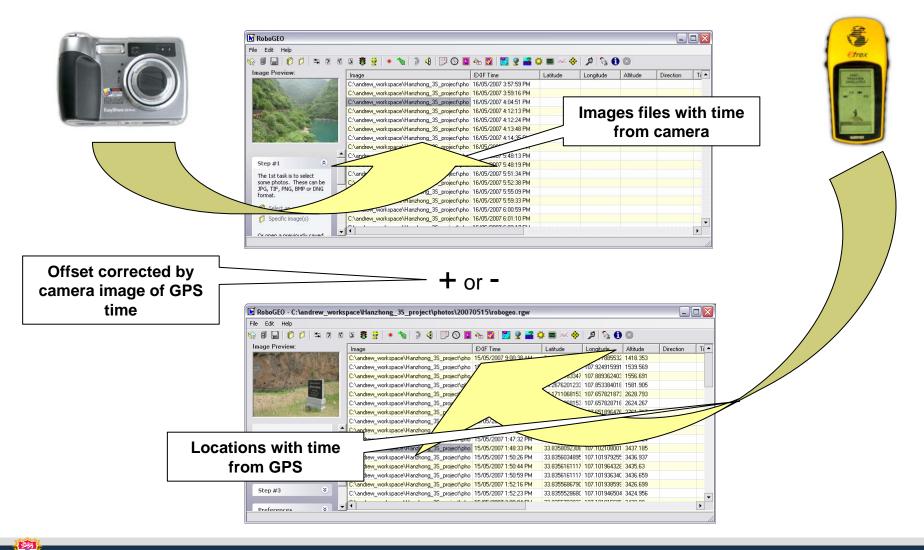

otographs with GPS
  - Documenting digital fieldwork



# The Museum of Sydney on the Site of First Government House





# Sydney TimeMap - kiosk installation

- Stand-alone interactive
  - Museum's Information Centre





## Sydney TimeMap - kiosk installation

#### Access to map based resources

- Normal GIS functionality
- Time slider bar selection by time





# Sydney *Time*Map – historic maps











 $\sim$ 













#### Angkor - Krol Romeas, spillway

#### Phase 1





#### Angkor - Krol Romeas, spillway

#### Phase 2





#### Angkor - Krol Romeas, spillway

#### Phase 3





### Angkor – West Mebon - now





#### Angkor – West Mebon - reconstruction





## Angkor – West Mebon - animation









### Angkor – traffic analysis

(Simulation not present)





















Mapping
GIS
Google Maps
TimeMap



## How do we manage field data?

#### In the field

- After each collection session
- Completion of fieldwork
- During analysis
  - Integrity original data
  - Updates and changes
  - New data derived from original

#### Deposit of data for perpetual access





- Simple, desktop tool for organising fieldwork files and creating ingest packages for digital repositories
- Generic nature makes it potentially useful for other data collation tasks
- Cross platform, lightweight Java based. Makes good use of XML technologies
- Developed by the ACL for the Australian Partnership for Sustainable Repositories





| FieldHelper                                   |