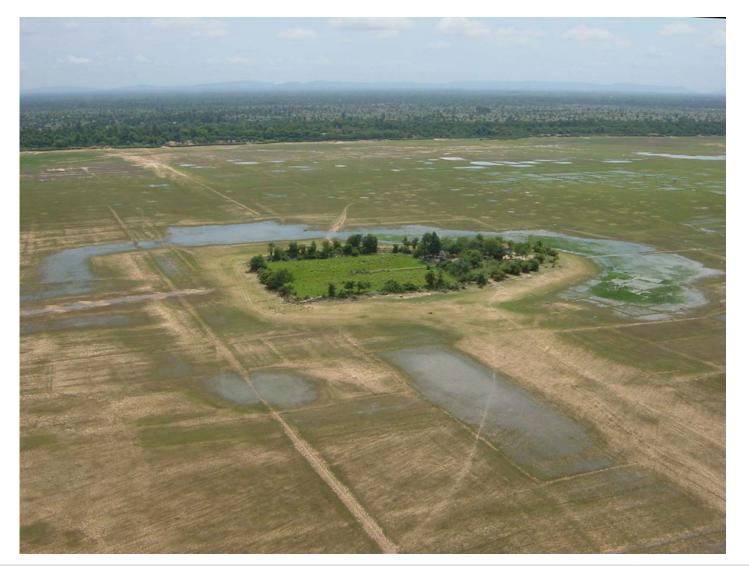

historical maps
  - Angkor
    - Remote sensing
    - GIS for sites and structures
    - Reuse of digital data
    - Monitoring site impacts
- Techniques
  - Mapping photographs with GPS
  - Documenting digital fieldwork



# The Museum of Sydney on the Site of First Government House





# Sydney TimeMap - kiosk installation

- Stand-alone interactive
  - Museum's Information Centre





## Sydney TimeMap - kiosk installation

#### Access to map based resources

- Normal GIS functionality
- Time slider bar selection by time





# Sydney *Time*Map – historic maps











 $\sim$ 













#### Angkor - Krol Romeas, spillway

#### Phase 1





#### Angkor - Krol Romeas, spillway

#### Phase 2





#### Angkor - Krol Romeas, spillway

#### Phase 3





### Angkor – West Mebon - now





#### Angkor – West Mebon - reconstruction





## Angkor – West Mebon - animation









### Angkor – traffic analysis

(Simulation not present)





















Mapping
GIS
Google Maps
TimeMap



## How do we manage field data?

#### In the field

- After each collection session
- Completion of fieldwork
- During analysis
  - Integrity original data
  - Updates and changes
  - New data derived from original

#### Deposit of data for perpetual access





- Simple, desktop tool for organising fieldwork files and creating ingest packages for digital repositories
- Generic nature makes it potentially useful for other data collation tasks
- Cross platform, lightweight Java based. Makes good use of XML technologies
- Developed by the ACL for the Australian Partnership for Sustainable