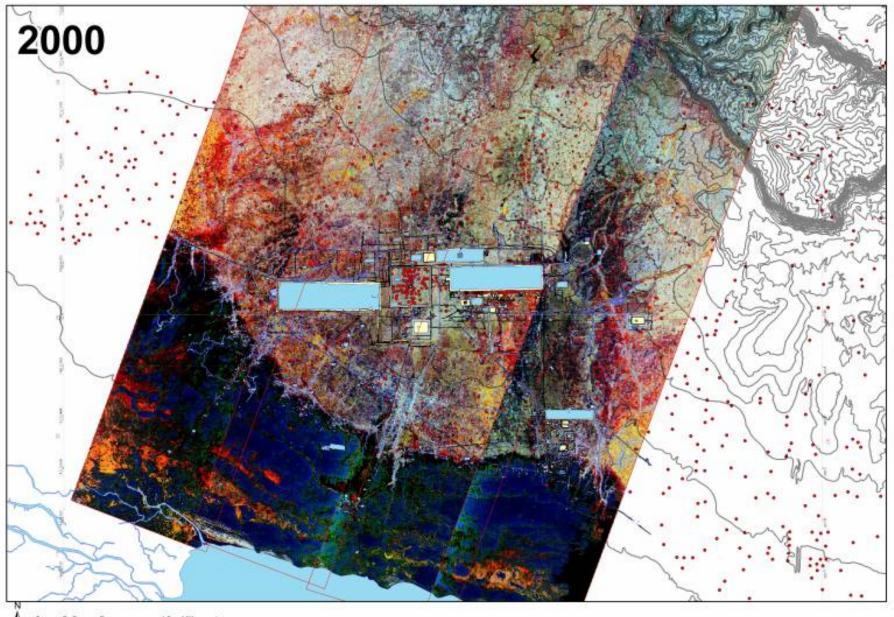

earch of Plank Roads and Applications of 3S Technology. Hanzhong, 16 May 2007



# Outline

- Site studies using 3S technology
  - Sydney *Time*Map
    - Museum interactive using GIS
    - Geo-referenced historical maps
  - Angkor
    - Remote sensing
    - GIS for sites and structures
    - Reuse of digital data
    - Monitoring site impacts
- Techniques
  - Mapping photographs with GPS
  - Documenting digital fieldwork



# The Museum of Sydney on the Site of First Government House





# Sydney TimeMap - kiosk installation

- Stand-alone interactive
  - Museum's Information Centre





## Sydney TimeMap - kiosk installation

#### Access to map based resources

- Normal GIS functionality
- Time slider bar selection by time





# Sydney *Time*Map – historic maps











 $\sim$ 













#### Angkor - Krol Romeas, spillway

#### Phase 1





#### Angkor - Krol Romeas, spillway

#### Phase 2





#### Angkor - Krol Romeas, spillway

#### Phase 3





### Angkor – West Mebon - now





#### Angkor – West Mebon - reconstruction





## Angkor – West Mebon - animation









### Angkor – traffic analysis

(Simulation not present)





















Mapping
GIS
Google Maps
TimeMap



## How do we manage field data?

#### In the field

- After each collection session
- Completion of fieldwork
- During analysis
  - Integrity original data
  - Updates and changes
  - New data derived from original

#### Deposit of data for perpetual access





- Simple, desktop tool for organising fieldwork files and creating ingest packages for digital repositories
- Generic nature m