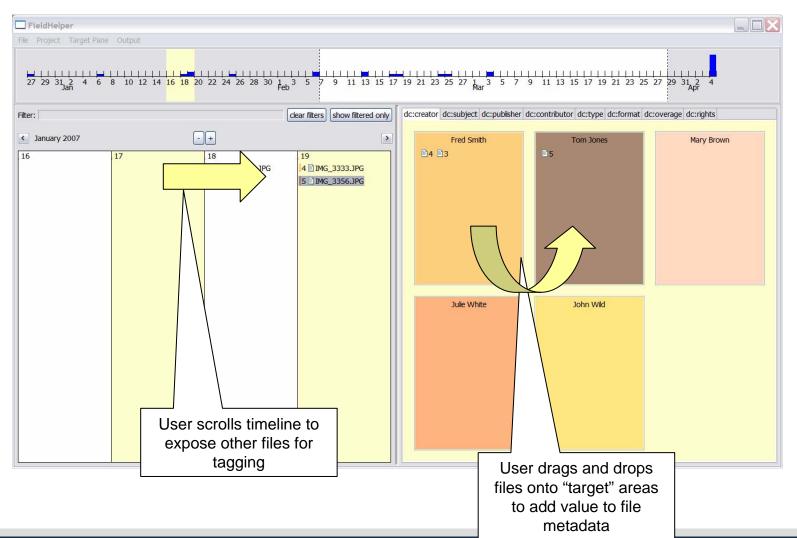

#### Deposit of data for perpetual access

- Simple, desktop tool for organising fieldwork files and creating ingest packages for digital repositories
- Generic nature makes it potentially useful for other data collation tasks
- Cross platform, lightweight Java based. Makes good use of XML technologies
- Developed by the ACL for the Australian Partnership for Sustainable Repositories