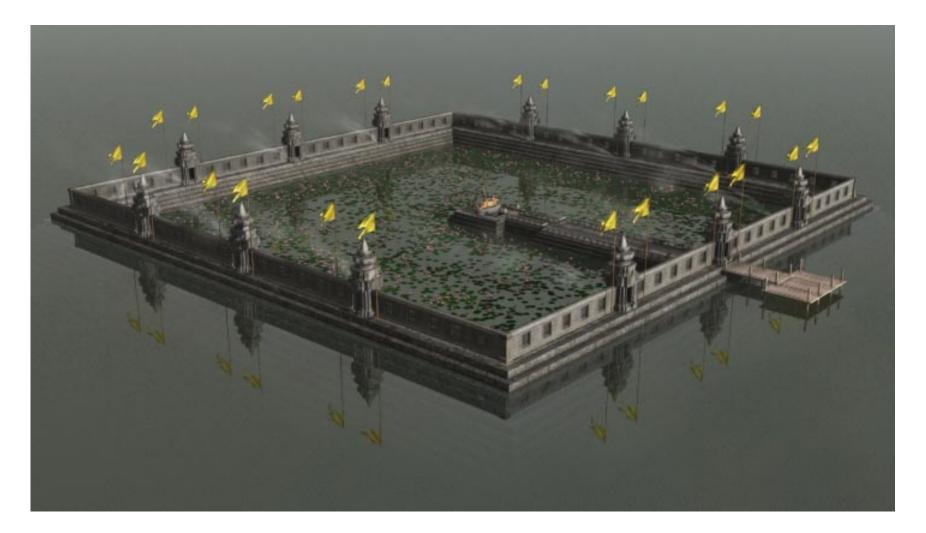

- GIS for sites and structures
    - Reuse of digital data
    - Monitoring site impacts
- Techniques
  - Mapping photographs with GPS
  - Documenting digital fieldwork



# The Museum of Sydney on the Site of First Government House





# Sydney TimeMap - kiosk installation

- Stand-alone interactive
  - Museum's Information Centre





## Sydney TimeMap - kiosk installation

#### Access to map based resources

- Normal GIS functionality
- Time slider bar selection by time





# Sydney *Time*Map – historic maps











 $\sim$ 













#### Angkor - Krol Romeas, spillway

#### Phase 1





#### Angkor - Krol Romeas, spillway

#### Phase 2





#### Angkor - Krol Romeas, spillway

#### Phase 3





### Angkor – West Mebon - now





#### Angkor – West Mebon - reconstruction





## Angkor – West Mebon - animation









### Angkor – traffic analysis

(Simulation not present)





















Mapping
GIS
Google Maps
TimeMap



## How do we manage field data?

#### In the field

- After each collection session
- Completion of fieldwork
- During analysis
  - Integrity original data
  - Updates and changes
  - New data derived from original

#### Deposit of data for perpetual access





- Simple, desktop tool for organising fieldwork files and creating ingest packages for digital repositories
- Generic nature makes it potentially useful for other data collation tasks
- Cross platform, lightweight Java based. Makes good use of XML technologies
- Developed by the ACL for the Australian Partnership for Sustainable Repositories





| FieldHelper