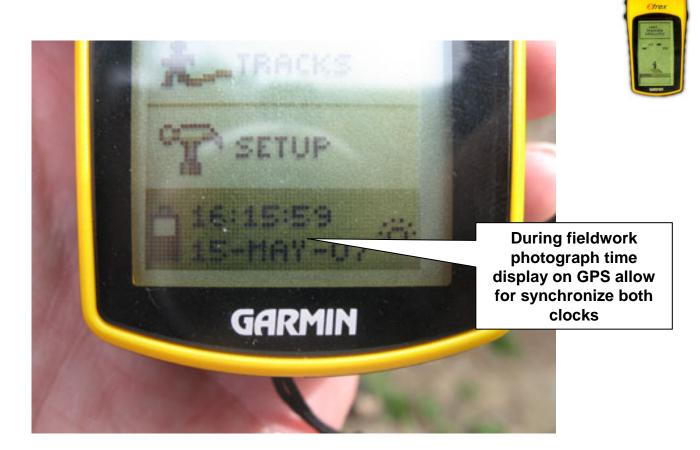

g photographs with GPS
  - Documenting digital fieldwork



# The Museum of Sydney on the Site of First Government House





# Sydney TimeMap - kiosk installation

- Stand-alone interactive
  - Museum's Information Centre





## Sydney TimeMap - kiosk installation

#### Access to map based resources

- Normal GIS functionality
- Time slider bar selection by time





# Sydney *Time*Map – historic maps











 $\sim$ 













#### Angkor - Krol Romeas, spillway

#### Phase 1





#### Angkor - Krol Romeas, spillway

#### Phase 2





#### Angkor - Krol Romeas, spillway

#### Phase 3





### Angkor – West Mebon - now





#### Angkor – West Mebon - reconstruction





## Angkor – West Mebon - animation









### Angkor – traffic analysis

(Simulation not present)





















Mapping
GIS
Google Maps
TimeMap



## How do we manage field data?

#### In the field

- After each collection session
- Completion of fieldwork
- During analysis
  - Integrity original data
  - Updates and changes
  - New data derived from original

#### Deposit of data for perpetual access





- Simple, desktop tool for organising fieldwork files and creating ingest packages for digital repositories
- Generic nature makes it potentially useful for other data collation tasks
- Cross platform, lightweight Java based. Makes good use of XML technologies
- Developed by the ACL for the Australian Partnership for Sustainable Repositories





| FieldHelper                                   |