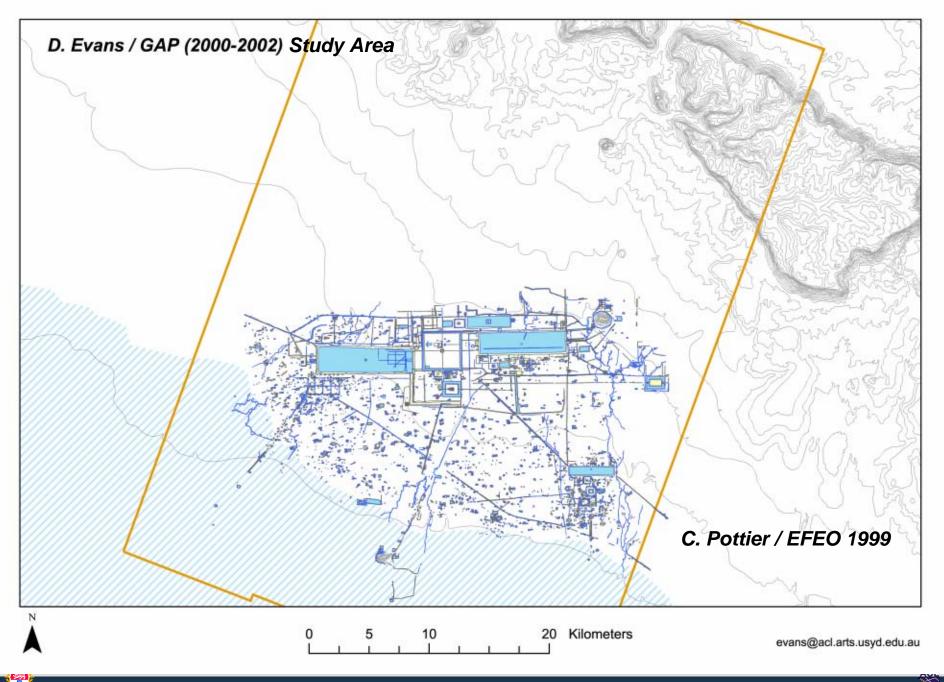

rch of Plank Roads and Applications of 3S Technology. Hanzhong, 16 May 2007



# Outline

- Site studies using 3S technology
  - Sydney *Time*Map
    - Museum interactive using GIS
    - Geo-referenced historical maps
  - Angkor
    - Remote sensing
    - GIS for sites and structures
    - Reuse of digital data
    - Monitoring site impacts
- Techniques
  - Mapping photographs with GPS
  - Documenting digital fieldwork



# The Museum of Sydney on the Site of First Government House





# Sydney TimeMap - kiosk installation

- Stand-alone interactive
  - Museum's Information Centre





## Sydney TimeMap - kiosk installation

#### Access to map based resources

- Normal GIS functionality
- Time slider bar selection by time





# Sydney *Time*Map – historic maps











 $\sim$ 













#### Angkor - Krol Romeas, spillway

#### Phase 1





#### Angkor - Krol Romeas, spillway

#### Phase 2





#### Angkor - Krol Romeas, spillway

#### Phase 3





### Angkor – West Mebon - now





#### Angkor – West Mebon - reconstruction





## Angkor – West Mebon - animation









### Angkor – traffic analysis

(Simulation not present)





















Mapping
GIS
Google Maps
TimeMap



## How do we manage field data?

#### In the field

- After each collection session
- Completion of fieldwork
- During analysis
  - Integrity original data
  - Updates and changes
  - New data derived from original

#### Deposit of data for perpetual access





- Simple, desktop tool for organising fieldwork files and creating ingest packages for digital repositories
- Generic nature mak