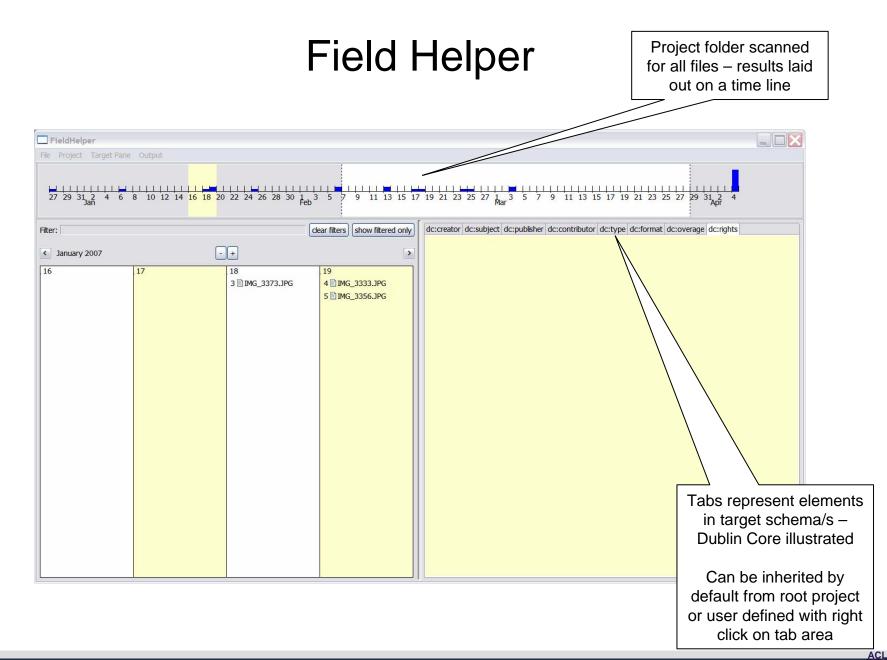

#### Deposit of data for perpetual access

- Simple, desktop tool for organising fieldwork files and creating ingest packages for digital repositories
- Generic nature makes it potentially useful for other data collation tasks
- Cross platform, lightweight Java based. Makes good use of XML technologies
- Developed by the ACL for the Australian Partnership for Sustainable Repositories

| FieldHelper                                   |                                                                                                                                                                                                                                                                                                               |                                                         |
|-----------------------------------------------|---------------------------------------------------------------------------------------------------------------------------------------------------------------------------------------------------------------------------------------------------------------------------------------------------------------|---------------------------------------------------------|
| FieldHelper<br>Fie Project Target Pane Output | New Project         Create a new fieldwork project         Project name       simple-demo         Project folder       C:\Documents and Settings\Stev         Browse         File date range: 27/12/06 - 4/04/07         Fieldwork start date       7/02/2007 😴         Fieldwork end date       28/03/2007 😴 | Define project name,<br>folder and field work<br>period |
|                                               | Finish Cancel                                                                                                                                                                                                                                                                                                 |                                                         |