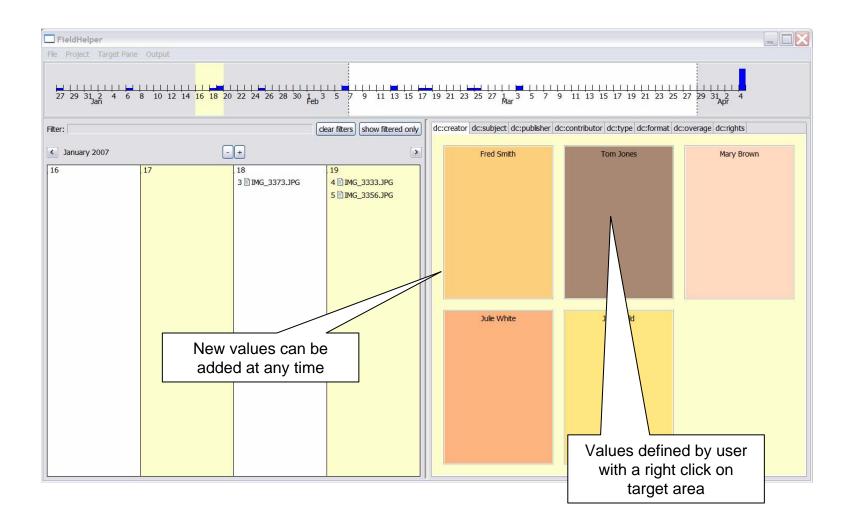

#### Deposit of data for perpetual access

- Simple, desktop tool for organising fieldwork files and creating ingest packages for digital repositories
- Generic nature makes it potentially useful for other data collation tasks
- Cross platform, lightweight Java based. Makes good use of XML technologies
- Developed by the ACL for the Australian Partnership for Sustainable Repositories