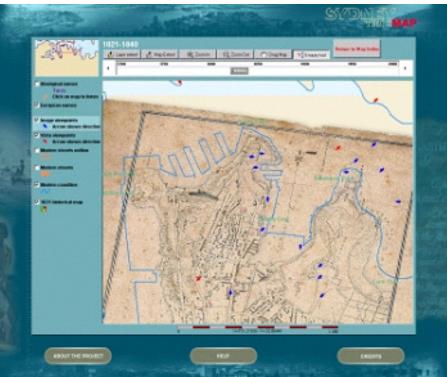

#### Access to map based resources

- Normal GIS functionality
- Time slider bar selection by time

# Sydney *Time*Map – historic maps

 $\sim$ 