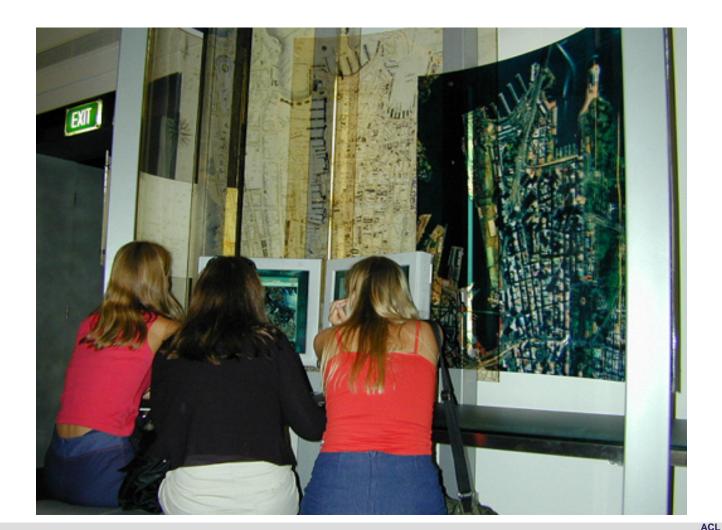

# Sydney TimeMap - kiosk installation

- Stand-alone interactive
  - Museum's Information Centre

## Sydney TimeMap - kiosk installation