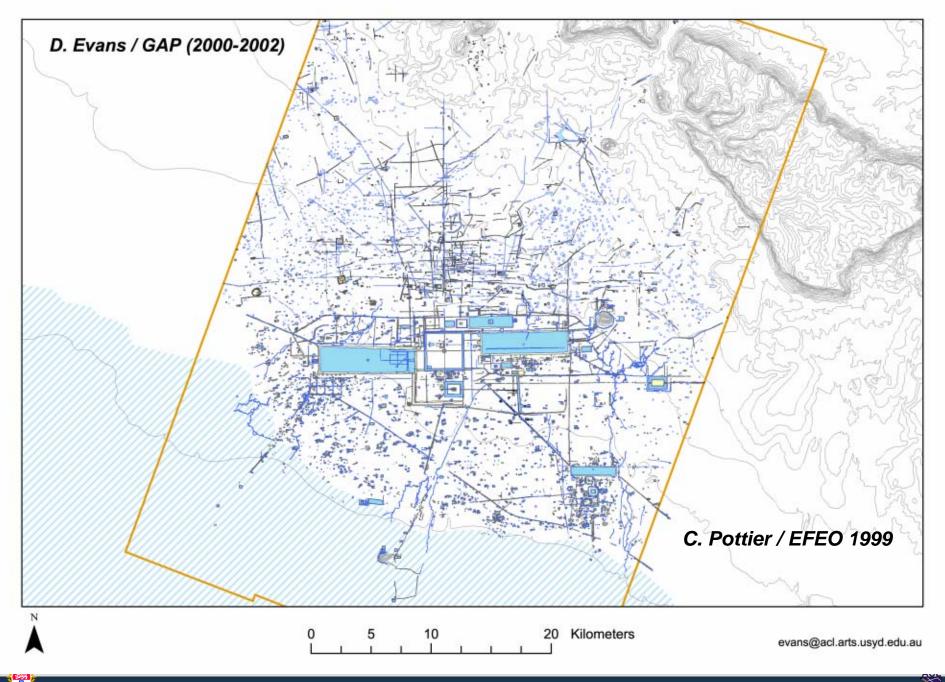

of Plank Roads and Applications of 3S Technology. Hanzhong, 16 May 2007



# Outline

- Site studies using 3S technology
  - Sydney *Time*Map
    - Museum interactive using GIS
    - Geo-referenced historical maps
  - Angkor
    - Remote sensing
    - GIS for sites and structures
    - Reuse of digital data
    - Monitoring site impacts
- Techniques
  - Mapping photographs with GPS
  - Documenting digital fieldwork



# The Museum of Sydney on the Site of First Government House





# Sydney TimeMap - kiosk installation

- Stand-alone interactive
  - Museum's Information Centre





## Sydney TimeMap - kiosk installation

#### Access to map based resources

- Normal GIS functionality
- Time slider bar selection by time





# Sydney *Time*Map – historic maps











 $\sim$ 













#### Angkor - Krol Romeas, spillway

#### Phase 1





#### Angkor - Krol Romeas, spillway

#### Phase 2





#### Angkor - Krol Romeas, spillway

#### Phase 3





### Angkor – West Mebon - now





#### Angkor – West Mebon - reconstruction





## Angkor – West Mebon - animation









### Angkor – traffic analysis

(Simulation not present)





















Mapping
GIS
Google Maps
TimeMap



## How do we manage field data?

#### In the field

- After each collection session
- Completion of fieldwork
- During analysis
  - Integrity original data
  - Updates and changes
  - New data derived from original

#### Deposit of data for perpetual access





- Simple, desktop tool for organising fieldwork files and creating ingest packages for digital repositories
- Generic nature makes i