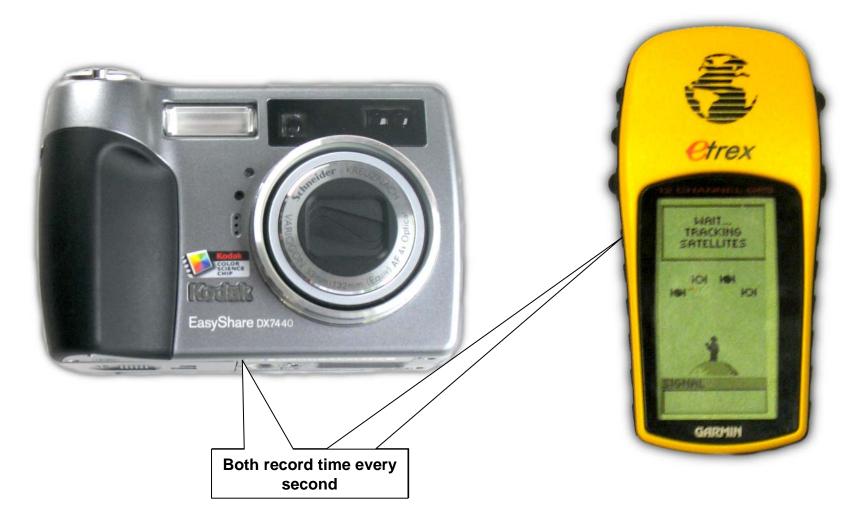

Mapping photographs with GPS
  - Documenting digital fieldwork



# The Museum of Sydney on the Site of First Government House





# Sydney TimeMap - kiosk installation

- Stand-alone interactive
  - Museum's Information Centre





## Sydney TimeMap - kiosk installation

#### Access to map based resources

- Normal GIS functionality
- Time slider bar selection by time





# Sydney *Time*Map – historic maps











 $\sim$ 













#### Angkor - Krol Romeas, spillway

#### Phase 1





#### Angkor - Krol Romeas, spillway

#### Phase 2





#### Angkor - Krol Romeas, spillway

#### Phase 3





### Angkor – West Mebon - now





#### Angkor – West Mebon - reconstruction





## Angkor – West Mebon - animation









### Angkor – traffic analysis

(Simulation not present)





















Mapping
GIS
Google Maps
TimeMap



## How do we manage field data?

#### In the field

- After each collection session
- Completion of fieldwork
- During analysis
  - Integrity original data
  - Updates and changes
  - New data derived from original

#### Deposit of data for perpetual access





- Simple, desktop tool for organising fieldwork files and creating ingest packages for digital repositories
- Generic nature makes it potentially useful for other data collation tasks
- Cross platform, lightweight Java based. Makes good use of XML technologies
- Developed by the ACL for the Australian Partnership for Sustainable Repositories





| FieldHelper                                   |