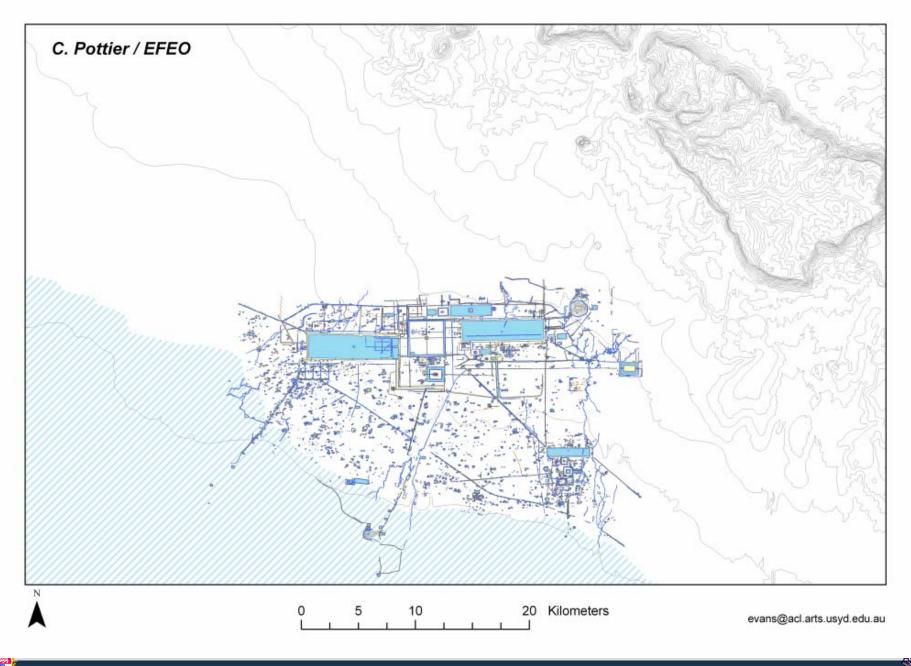

Research of Plank Roads and Applications of 3S Technology. Hanzhong, 16 May 2007



# Outline

- Site studies using 3S technology
  - Sydney *Time*Map
    - Museum interactive using GIS
    - Geo-referenced historical maps
  - Angkor
    - Remote sensing
    - GIS for sites and structures
    - Reuse of digital data
    - Monitoring site impacts
- Techniques
  - Mapping photographs with GPS
  - Documenting digital fieldwork



# The Museum of Sydney on the Site of First Government House





# Sydney TimeMap - kiosk installation

- Stand-alone interactive
  - Museum's Information Centre





## Sydney TimeMap - kiosk installation

#### Access to map based resources

- Normal GIS functionality
- Time slider bar selection by time





# Sydney *Time*Map – historic maps











 $\sim$ 













#### Angkor - Krol Romeas, spillway

#### Phase 1





#### Angkor - Krol Romeas, spillway

#### Phase 2





#### Angkor - Krol Romeas, spillway

#### Phase 3





### Angkor – West Mebon - now





#### Angkor – West Mebon - reconstruction





## Angkor – West Mebon - animation









### Angkor – traffic analysis

(Simulation not present)





















Mapping
GIS
Google Maps
TimeMap



## How do we manage field data?

#### In the field

- After each collection session
- Completion of fieldwork
- During analysis
  - Integrity original data
  - Updates and changes
  - New data derived from original

#### Deposit of data for perpetual access





- Simple, desktop tool for organising fieldwork files and creating ingest packages for digital repositories
- Generic natu