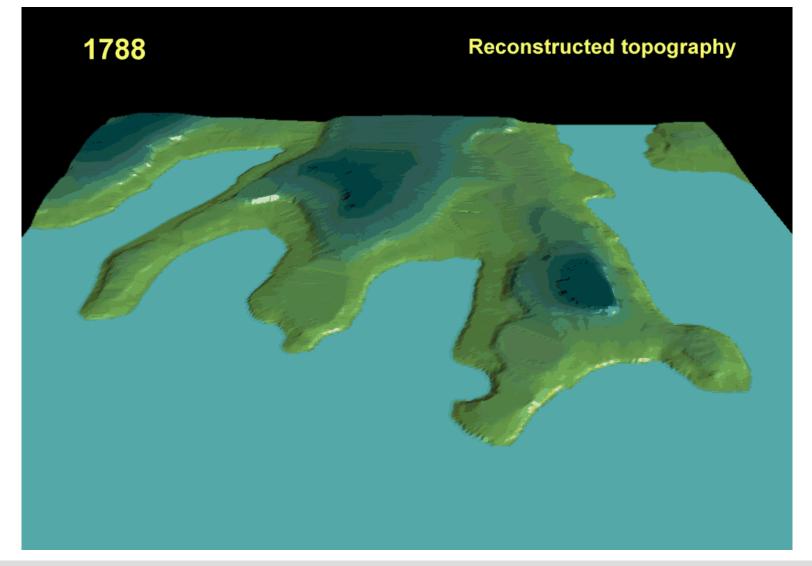

posium on Historical Research of Plank Roads and Applications of 3S Technology. Hanzhong, 16 May 2007



# Outline

- Site studies using 3S technology
  - Sydney *Time*Map
    - Museum interactive using GIS
    - Geo-referenced historical maps
  - Angkor
    - Remote sensing
    - GIS for sites and structures
    - Reuse of digital data
    - Monitoring site impacts
- Techniques
  - Mapping photographs with GPS
  - Documenting digital fieldwork



# The Museum of Sydney on the Site of First Government House





# Sydney TimeMap - kiosk installation

- Stand-alone interactive
  - Museum's Information Centre





## Sydney TimeMap - kiosk installation

#### Access to map based resources

- Normal GIS functionality
- Time slider bar selection by time





# Sydney *Time*Map – historic maps











 $\sim$ 













#### Angkor - Krol Romeas, spillway

#### Phase 1





#### Angkor - Krol Romeas, spillway

#### Phase 2





#### Angkor - Krol Romeas, spillway

#### Phase 3





### Angkor – West Mebon - now





#### Angkor – West Mebon - reconstruction





## Angkor – West Mebon - animation









### Angkor – traffic analysis

(Simulation not present)





















Mapping
GIS
Google Maps
TimeMap



## How do we manage field data?

#### In the field

- After each collection session
- Completion of fieldwork
- During analysis
  - Integrity original data
  - Updates and changes
  - New data derived from original

#### Deposit of data for perpetual access





- Simple, desktop tool for organising fieldwork files and creating ingest packages for digital reposit