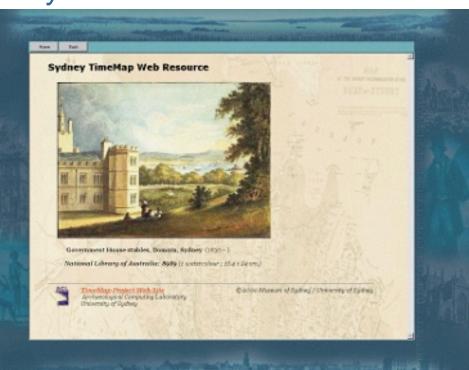

# Sydney TimeMap - kiosk installation

- Stand-alone interactive
  - Museum's Information Centre

## Sydney TimeMap - kiosk installation