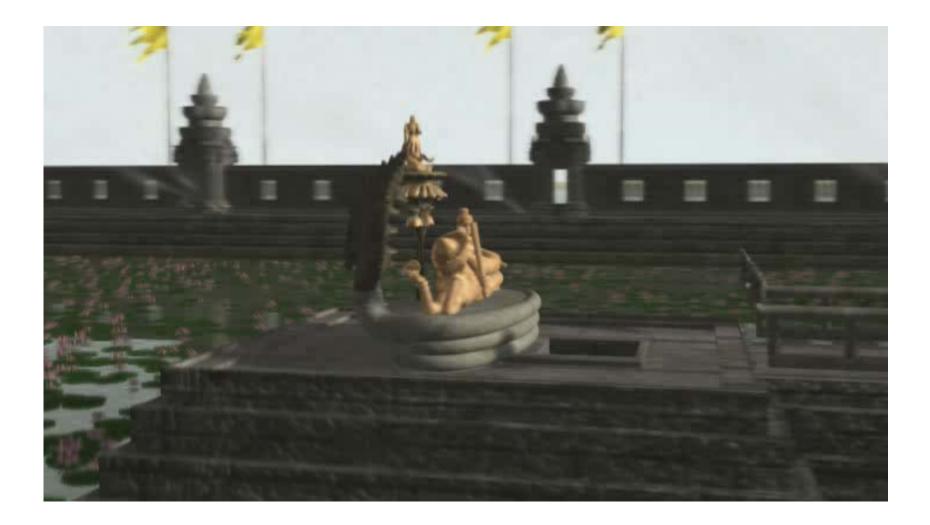

- Reuse of digital data
    - Monitoring site impacts
- Techniques
  - Mapping photographs with GPS
  - Documenting digital fieldwork



# The Museum of Sydney on the Site of First Government House





# Sydney TimeMap - kiosk installation

- Stand-alone interactive
  - Museum's Information Centre





## Sydney TimeMap - kiosk installation

#### Access to map based resources

- Normal GIS functionality
- Time slider bar selection by time





# Sydney *Time*Map – historic maps











 $\sim$ 













#### Angkor - Krol Romeas, spillway

#### Phase 1





#### Angkor - Krol Romeas, spillway

#### Phase 2





#### Angkor - Krol Romeas, spillway

#### Phase 3





### Angkor – West Mebon - now





#### Angkor – West Mebon - reconstruction





## Angkor – West Mebon - animation









### Angkor – traffic analysis

(Simulation not present)





















Mapping
GIS
Google Maps
TimeMap



## How do we manage field data?

#### In the field

- After each collection session
- Completion of fieldwork
- During analysis
  - Integrity original data
  - Updates and changes
  - New data derived from original

#### Deposit of data for perpetual access





- Simple, desktop tool for organising fieldwork files and creating ingest packages for digital repositories
- Generic nature makes it potentially useful for other data collation tasks
- Cross platform, lightweight Java based. Makes good use of XML technologies
- Developed by the ACL for the Australian Partnership for Sustainable Repositories





| FieldHelper                                   |