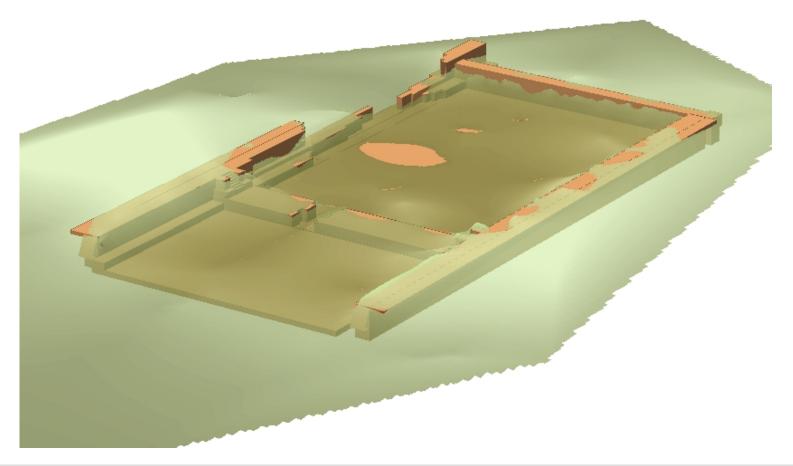

ive using GIS
    - Geo-referenced historical maps
  - Angkor
    - Remote sensing
    - GIS for sites and structures
    - Reuse of digital data
    - Monitoring site impacts
- Techniques
  - Mapping photographs with GPS
  - Documenting digital fieldwork



# The Museum of Sydney on the Site of First Government House





# Sydney TimeMap - kiosk installation

- Stand-alone interactive
  - Museum's Information Centre





## Sydney TimeMap - kiosk installation

#### Access to map based resources

- Normal GIS functionality
- Time slider bar selection by time





# Sydney *Time*Map – historic maps











 $\sim$ 













#### Angkor - Krol Romeas, spillway

#### Phase 1





#### Angkor - Krol Romeas, spillway

#### Phase 2





#### Angkor - Krol Romeas, spillway

#### Phase 3





### Angkor – West Mebon - now





#### Angkor – West Mebon - reconstruction





## Angkor – West Mebon - animation









### Angkor – traffic analysis

(Simulation not present)





















Mapping
GIS
Google Maps
TimeMap



## How do we manage field data?

#### In the field

- After each collection session
- Completion of fieldwork
- During analysis
  - Integrity original data
  - Updates and changes
  - New data derived from original

#### Deposit of data for perpetual access





- Simple, desktop tool for organising fieldwork files and creating ingest packages for digital repositories
- Generic nature makes it potentially useful for other data collation tasks
- Cross platform, lightweight Java based. Makes good use of XML technologies
- Developed by the ACL for the Aus