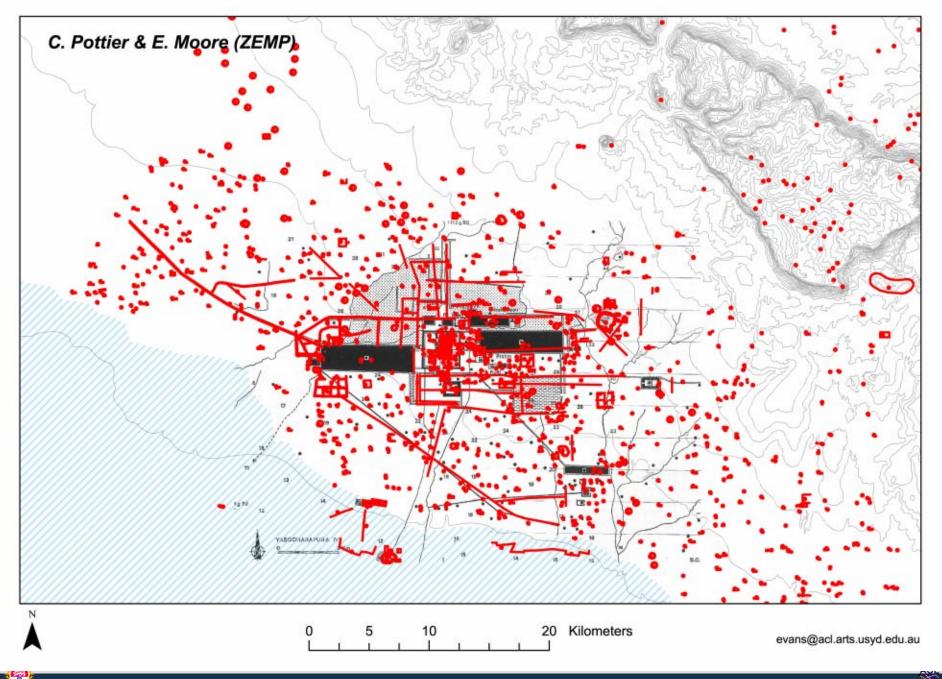

### Angkor – traffic analysis

(Simulation not present)

Mapping
GIS
Google Maps
TimeMap